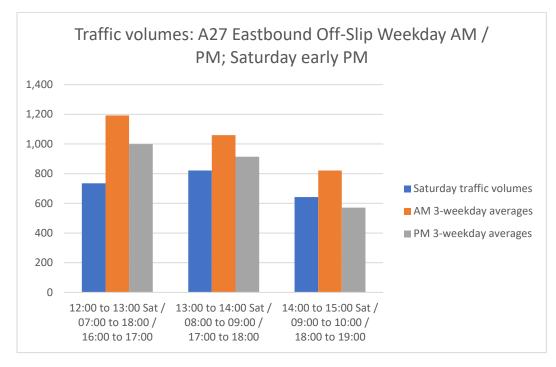

### <u>Comparison of Weekday AM Peak (07:00-10:00) and Saturday Pre-Match</u> <u>Peak (12:00-15:00) Traffic Flows on A27 Off-Slips to A27 / A2030 Farlington</u> <u>Roundabout</u>

#### Week Commencing 6th January 2020

Weekday average flows based on Tuesday 7<sup>th</sup> Wednesday 8<sup>th</sup> and Thursday 9<sup>th</sup> January 2020.

Pre-Match flows from Saturday 11<sup>th</sup> January 2020 when Portsmouth FC played AFC Wimbledon with an attendance of 18,417.