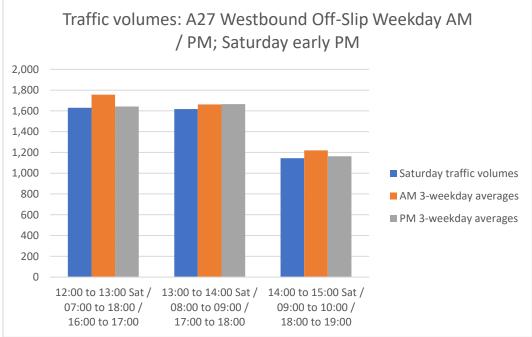

### <u>Comparison of Weekday AM Peak (07:00-10:00) and Saturday Pre-Match</u> <u>Peak (12:00-15:00) Traffic Flows on A27 Off-Slips to A27 / A2030 Farlington</u> <u>Roundabout</u>

#### Week Commencing 2<sup>nd</sup> December 2019

Weekday average flows based on Tuesday 3<sup>rd</sup>, Wednesday 4<sup>th</sup> and Thursday 5<sup>th</sup> December 2019.

Pre-Match flows from Saturday 7<sup>th</sup> December 2019 when Portsmouth FC played Peterborough United with an attendance of 17,643.