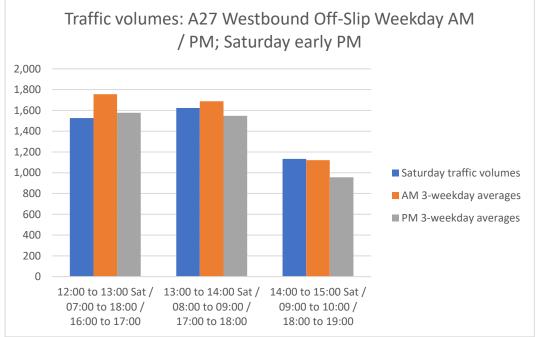

### <u>Comparison of Weekday AM Peak (07:00-10:00) and Saturday Pre-Match</u> <u>Peak (12:00-15:00) Traffic Flows on A27 Off-Slips to A27 / A2030 Farlington</u> <u>Roundabout</u>

#### Week Commencing 2<sup>nd</sup> December 2019

Weekday average flows based on Tuesday 3<sup>rd</sup>, Wednesday 4<sup>th</sup> and Thursday 5<sup>th</sup> December 2019.

Pre-Match flows from Saturday 7<sup>th</sup> December 2019 when Portsmouth FC played Peterborough United with an attendance of 17,643.

#### Week Commencing 6th January 2020

Weekday average flows based on Tuesday 7<sup>th</sup> Wednesday 8<sup>th</sup> and Thursday 9<sup>th</sup> January 2020.

Pre-Match flows from Saturday 11<sup>th</sup> January 2020 when Portsmouth FC played AFC Wimbledon with an attendance of 18,417.

#### Week Commencing 27th January 2020

Weekday average flows based on Tuesday 28<sup>th</sup> Wednesday 29<sup>th</sup> and Thursday 30<sup>th</sup> January 2020.

Pre-Match flows from Saturday 1st February 2020 when Portsmouth FC played AFC Wimbledon with an attendance of 18,417.