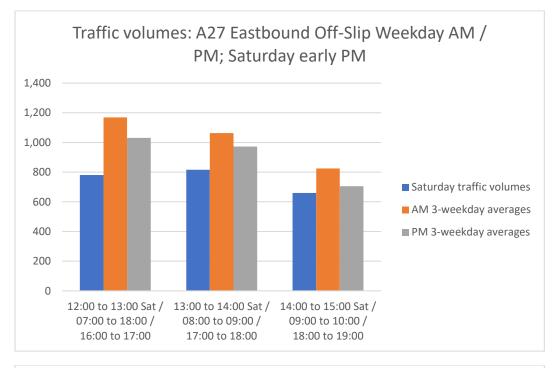

### <u>Comparison of Weekday AM Peak (07:00-10:00) and Saturday Pre-Match</u> <u>Peak (12:00-15:00) Traffic Flows on A27 Off-Slips to A27 / A2030 Farlington</u> <u>Roundabout</u>

#### Week Commencing 2<sup>nd</sup> December 2019

Weekday average flows based on Tuesday 3<sup>rd</sup>, Wednesday 4<sup>th</sup> and Thursday 5<sup>th</sup> December 2019.

Pre-Match flows from Saturday 7<sup>th</sup> December 2019 when Portsmouth FC played Peterborough United with an attendance of 17,643.