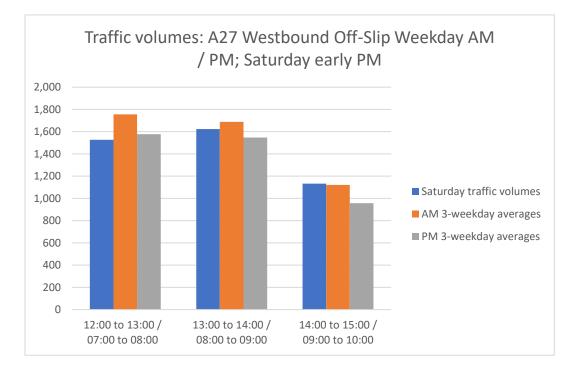

### <u>Comparison of Weekday AM Peak (07:00-10:00) and Saturday Pre-Match</u> <u>Peak (12:00-15:00) Traffic Flows on A27 Off-Slips to A27 / A2030 Farlington</u> <u>Roundabout</u>

#### Week Commencing 27th January 2020

Weekday average flows based on Tuesday 28<sup>th</sup> Wednesday 29<sup>th</sup> and Thursday 30<sup>th</sup> January 2020.

Pre-Match flows from Saturday 1st February 2020 when Portsmouth FC played AFC Wimbledon with an attendance of 18,417.