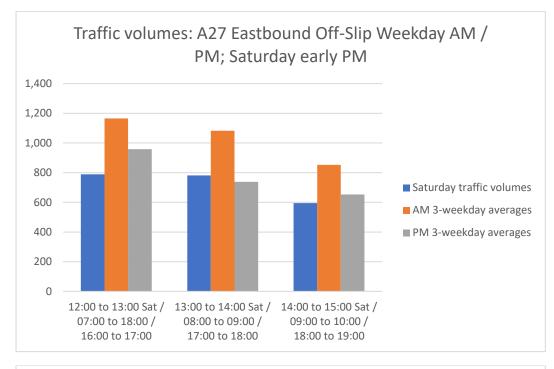

### <u>Comparison of Weekday AM Peak (07:00-10:00) and Saturday Pre-Match</u> <u>Peak (12:00-15:00) Traffic Flows on A27 Off-Slips to A27 / A2030 Farlington</u> <u>Roundabout</u>

#### Week Commencing 2<sup>nd</sup> December 2019

Weekday average flows based on Tuesday 3<sup>rd</sup>, Wednesday 4<sup>th</sup> and Thursday 5<sup>th</sup> December 2019.

Pre-Match flows from Saturday 7<sup>th</sup> December 2019 when Portsmouth FC played Peterborough United with an attendance of 17,643.

#### Week Commencing 6th January 2020

Weekday average flows based on Tuesday 7<sup>th</sup> Wednesday 8<sup>th</sup> and Thursday 9<sup>th</sup> January 2020.

Pre-Match flows from Saturday 11<sup>th</sup> January 2020 when Portsmouth FC played AFC Wimbledon with an attendance of 18,417.

#### Week Commencing 27th January 2020

Weekday average flows based on Tuesday 28<sup>th</sup> Wednesday 29<sup>th</sup> and Thursday 30<sup>th</sup> January 2020.

Pre-Match flows from Saturday 1st February 2020 when Portsmouth FC played AFC Wimbledon with an attendance of 18,417.